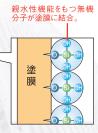

#### ニッペ クリスタコートのメカニズム

塗膜表面に親水性基(-OH)をもった無機分子が並んで定着します。それらが独 立して塗膜表面に結合するため、ニッペクリスタコートのワレによる外観の変化 や親水性機能の低下を招く心配が少なく、塗り替え直後の美しい外観を長く保 つことができます。