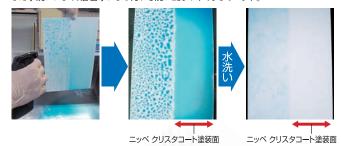

#### <親水性試験>

一般水性塗料塗膜の右半分にニッペクリスタコートを塗装し、乾燥後、霧吹きにて着色 水を散布しました。

ッペクリスタコート塗装面は着色水が濡れ広がり、水と馴染んでいることがわかります。 また水洗いにより、着色水による汚れも洗い流しやすくなっています。